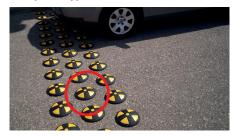

#### To fix

- · road marker, "cat's eyes"
- · lane dividers, plastic cones
- · rubber on pavement

#### **Examples of applications**

Store upright