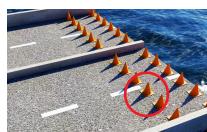

#### To fix

- · road marker, "cat's eyes"
- · lane dividers, plastic cones
- · rubber on pavement

#### **Examples of applications**

Store upright