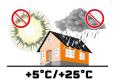

| product code and technical data |             |               |                   |                    |                  |                              |                                     |
|---------------------------------|-------------|---------------|-------------------|--------------------|------------------|------------------------------|-------------------------------------|
| Code                            | Desciption  | Content<br>kg | Working time min. | Curing time<br>min | Cold flexibility | Service<br>temperature range | Shelf life                          |
| 1188                            | Bitumphalte | 4,5           | 15-30 min         | 6-12 hours         | -20°C            | -10°C ÷ +35°C                | 24 months in<br>original closed cup |